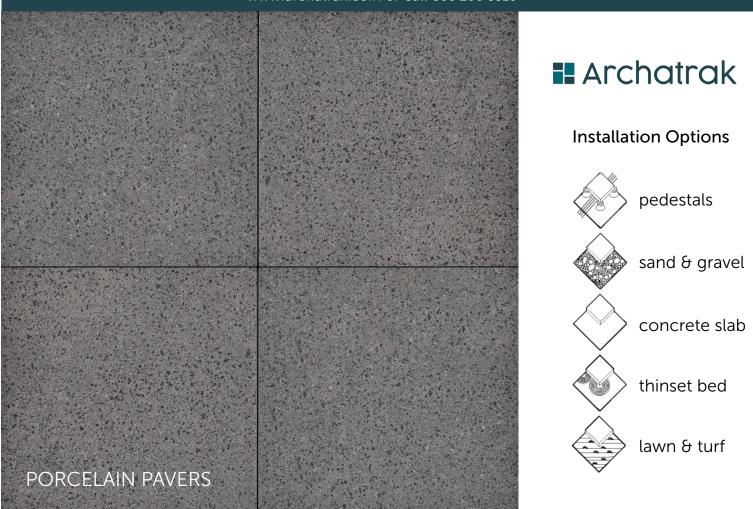

## Terrazzo - Charcoal

Dark grey base color with a bluish undertone peppered with irregular shaped flecks of black and grey and the occasional brown fleck, simulating the stone chips used in manufacturing traditional cement based terrazzo flooring.

Individual pavers display relatively small color and tonal variation.

Lightly textured, anti-slip surface.